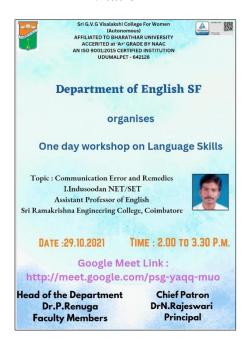

### Invitation

# After Session – 2.00 AM – 3.00 AM Topic: Communication Errors and Remedy Welcome Address Ms.D.Mohana Priya, I MA English Literature Guest Speech Mr.LIndusoodan, NET/SET, Assistant Professor of English, Sri Ramakrishna Engineering Interaction session Vote of Thanks Ms.D.Mirdula Raj, I MA English Literature