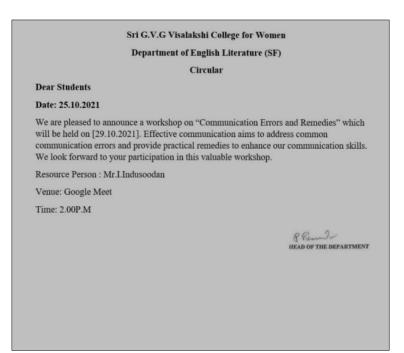

# Circular

# After Session – 2.00 AM – 3.00 AM Topic: Communication Errors and Remedy Welcome Address Ms.D.Mohana Priya, I MA English Literature Guest Speech Mr.LIndusoodan, NET/SET, Assistant Professor of English, Sri Ramakrishna Engineering Interaction session Vote of Thanks Ms.D.Mirdula Raj, I MA English Literature