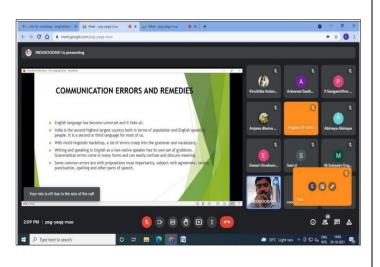

# **Department of English SF**

# Language and Communication- Communication Error and Remedies 2021-2022

# Circular



### Invitation



# **Program Sheet**

# After Session – 2.00 AM – 3.00 AM Topic: Communication Errors and Remedy Welcome Address Ms.D.Mohana Priya, I MA English Literature Guest Speech Mr.LIndusoodan, NET/SET, Assistant Professor of English, Sri Ramakrishna Engineering Interaction session Vote of Thanks Ms.D.Mirdula Raj, I MA English Literature

# Photo



# Report





## **Resource Person Profile**

### RESUME

I. INDUSOODAN, M.A., NET, PGDCA, Ph.D (PT-expected 2021) C/O. P. Arivuchelvan X/28, West Street Obulapuram (Po) Palani (Tk)
Dindigul (Dt) – 624 613



Dindigui (Dt) - 624 613

Contact Number(s): +91 87547 39592, +91 8122567855

E-mail: indusoodan@gmail.com

### CAREER OBJECTIVE(S)

To work in an institution, carrying out responsibilities to the best, transforming the respective institution and the self into one evolving kind and a creative whole, putting forth continuous efforts to tune my skills and knowledge for attaining perfection and wisdom in order to serve the society.

### STRENGTH(S)

- Ability to learn and in turn make the students learn the conceptions
- Moulding and guiding the students
- Incessant working for attainin